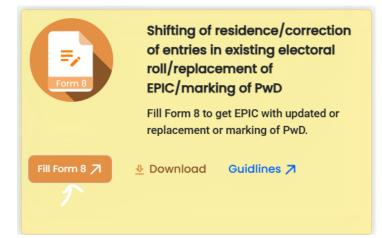

### Step 4 : Select New Registration for general Electors

|    | Application for | ◯ Self     | • Other elector | Х      | (26)<br>I Oi<br>xist |
|----|-----------------|------------|-----------------|--------|----------------------|
| in | Epic Number *   | Enter Epic |                 |        |                      |
| S  |                 |            |                 | Submit |                      |

080 4719 0000

nammabnp

@Nammabnp

namma.bnp

| UU NavaNirmona Pou |  |
|--------------------|--|
| Tobu Pa            |  |
|                    |  |
| BNP                |  |

| $\leftarrow$ C $\bigcirc$ https://voters.eci.gov.                                                       | in/form8                                             |                                                                                                 |                  | A» Q | ය 😪         | \$   ¢ | £_≡                        | œ | ଞ୍ଚ (          |
|---------------------------------------------------------------------------------------------------------|------------------------------------------------------|-------------------------------------------------------------------------------------------------|------------------|------|-------------|--------|----------------------------|---|----------------|
| मतदाता सेवा<br>VOTERS' SI                                                                               | पोर्टल<br>ERVICE PORTAL                              |                                                                                                 |                  |      |             |        | / A A-<br>Home             | A | A+<br>Lalitham |
| Form Particulars<br>Click section to jump to the respective section<br>A. Select State, District, AC/PC | ľ                                                    | Part<br>Number 215                                                                              | Serial<br>Number | 67   | Form 0<br>X | NDIA   |                            |   |                |
| B. Details C. Submit application for D. Declaration                                                     | A Selec                                              | Application for,<br>Shifting of Residence<br>Correction of Entries in<br>Issue of Replacement E |                  |      |             |        | leplacement of EPIC/ Marki |   |                |
| E. Submission Preview and Submit Save Cancel                                                            | The Electo<br>State *<br>Karnata<br>No. & Nan<br>175 | Request for marking as me of Assembly Constituence Bommanal                                     | y*               | Back | Ok          |        |                            |   |                |
|                                                                                                         |                                                      | Or                                                                                              |                  |      |             |        |                            |   |                |