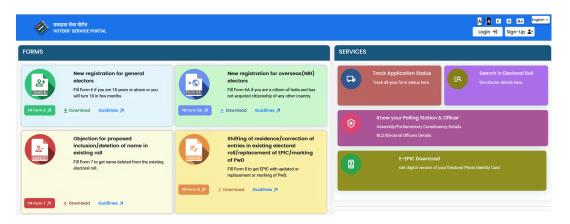

### Voters' Service Portal - Corrections in Voter id

### Step 1: Open the website - Voter Service Portal

• Please click on the link given and the website should open like below. Link: <u>https://voters.eci.gov.in/</u>