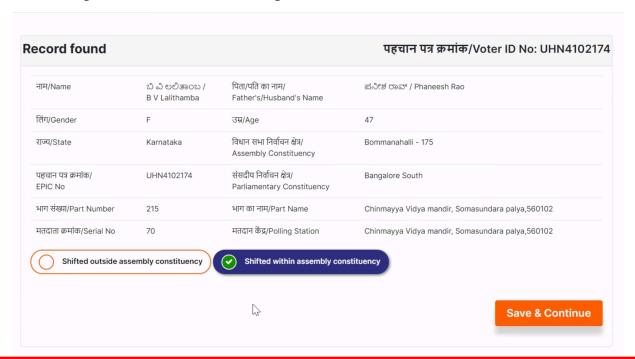

- You will be shown the details of your previous voter card
- Please click on the relevant "Shifter outside/within assembly constituency" and click Save and Continue

- Please enter your current address with the right Post Office,
   Town name and Constituency
- If you are not sure of these above, please reach out to your nearest BNP volunteer