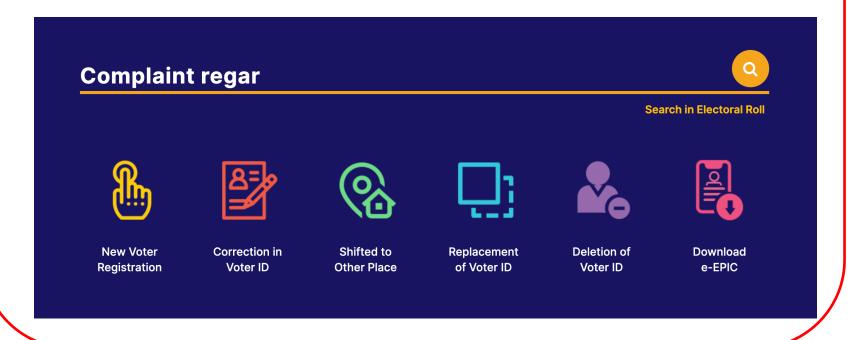

### Step 4: Choosing action(New Voter, Shifting)

 Please choose the action that you want from the toolbar as shown below:

- Please click on "Yes, I have a Voter ID" number
- Please enter EPIC number in the text box below and click on Fetch Details; Then click on "Proceed"