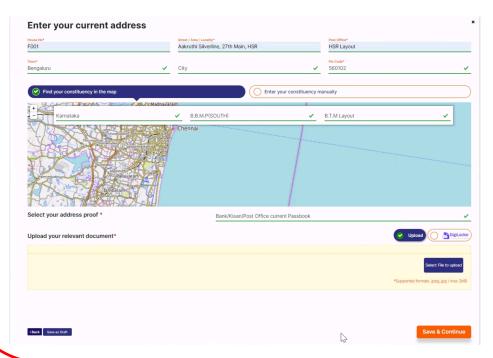

- You will be shown the details of your previous voter card
- Please click on the relevant "Shifter outside/within assembly constituency" and click Save and Continue

- Please enter your current address with the right Post Office,
   Town name and Constituency
- If you are not sure of these above, please reach out to your nearest BNP volunteer

Address Proofs Accepted:
Indian Passport
Driving License
Bank/ Kisan/ Post Office current
Passbook
Ration Card
Income Tax Assessment Order
Rent Agreement
Water Bill
Telephone Bill
Electricity Bill
Gas Connection Bill
Post/Letter/Mail delivered
through Indian Postal Service

- Please select the address proof from the drop down, upload the address proof and click on "Save and Continue"
- The documents for Address Proof are listed below

- Please enter your Date of birth and upload your relevant DOB document and click on Save and Continue
- The list of DOB documents are mentioned below