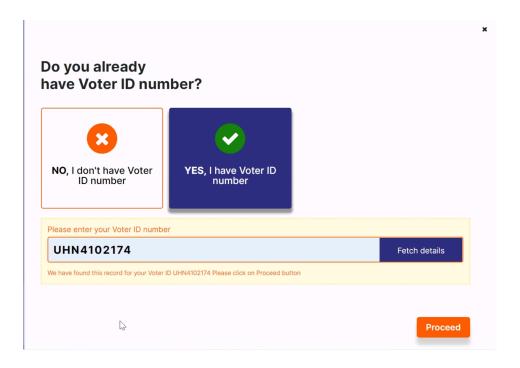

### Step 4: Choosing action(New Voter, Shifting)

 Please choose the action that you want from the toolbar as shown below:

- Please click on "Yes, I have a Voter ID" number
- Please enter EPIC number in the text box below and click on Fetch Details; Then click on "Proceed"