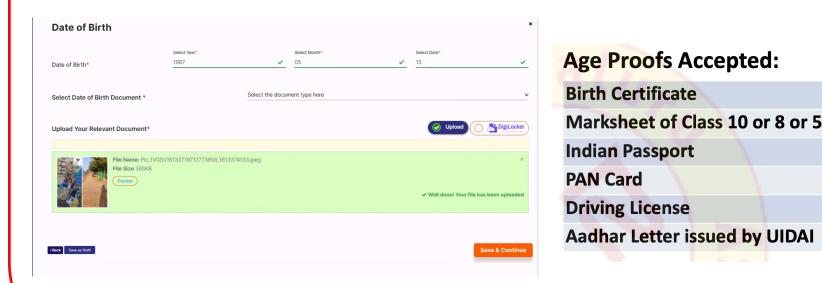

- Please select the address proof from the drop down, upload the address proof and click on "Save and Continue"
- The documents for Address Proof are listed below

- Please enter your Date of birth and upload your relevant DOB document and click on Save and Continue
- The list of DOB documents are mentioned below