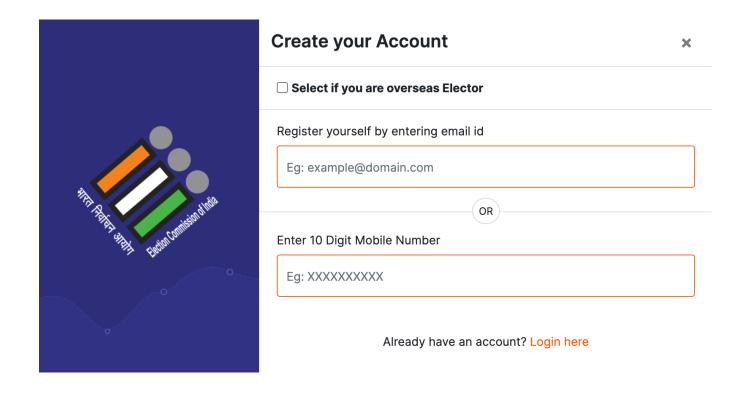

#### Step 2: Register yourself on the website

 Please use your mobile to register yourself by clicking on the "Create an Account" link