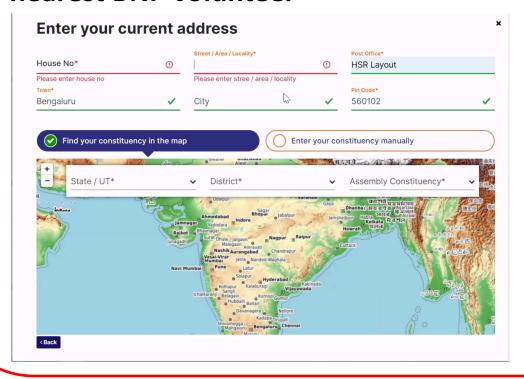

- You will be shown the details of your previous voter card
- Please click on the relevant "Shifter outside/within assembly constituency" and click Save and Continue

- Please enter your current address with the right Post Office,
   Town name and Constituency
- If you are not sure of these above, please reach out to your nearest BNP volunteer