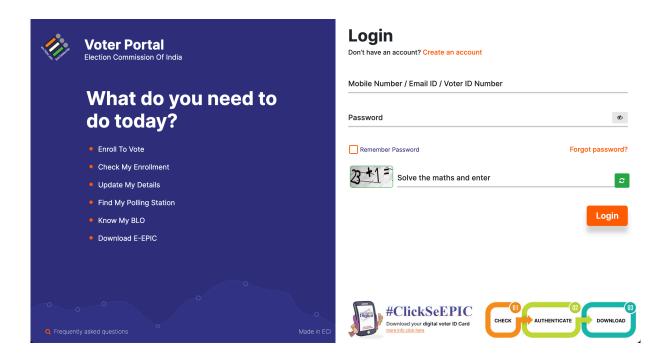

#### Step 1: Open the website - VoterPortal

 Please click on the link given and the website should open like below. Link: <a href="https://voterportal.eci.gov.in/">https://voterportal.eci.gov.in/</a>

#### Step 2: Register yourself on the website

 Please use your mobile to register yourself by clicking on the "Create an Account" link