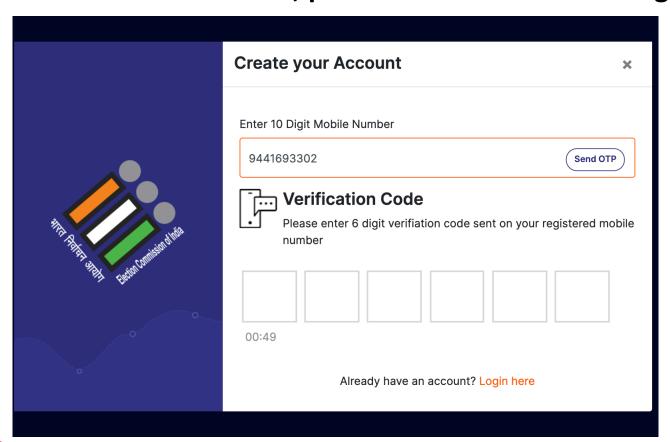

# Step 3: Enter the OTP and finish registration process

You will receive an OTP, please enter the same to login