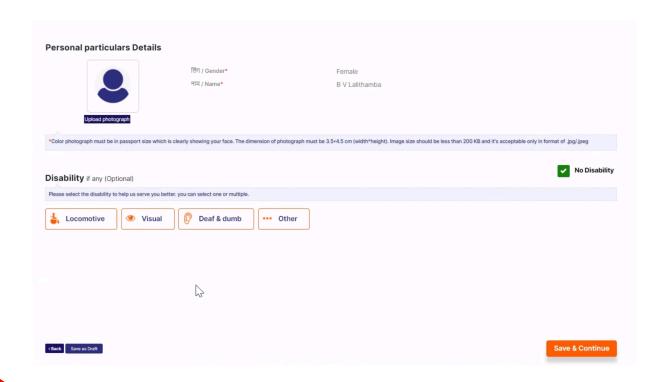

Please upload your photograph in your personal details and click on Save and Continue