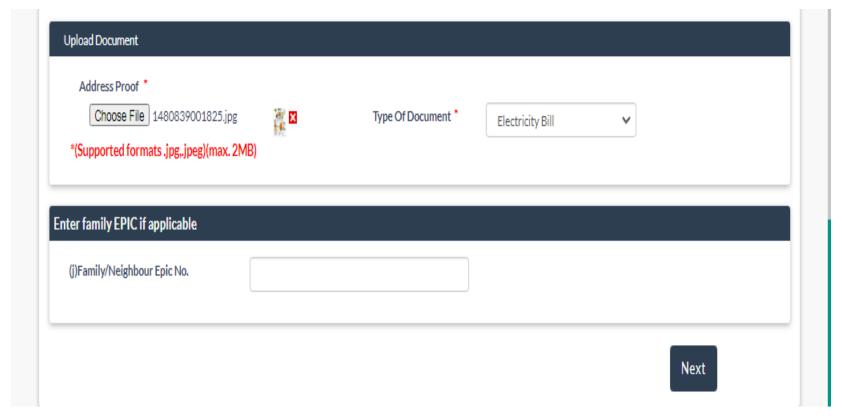

# Upload address poof enter Epic no of family/neighbour if u have details click next