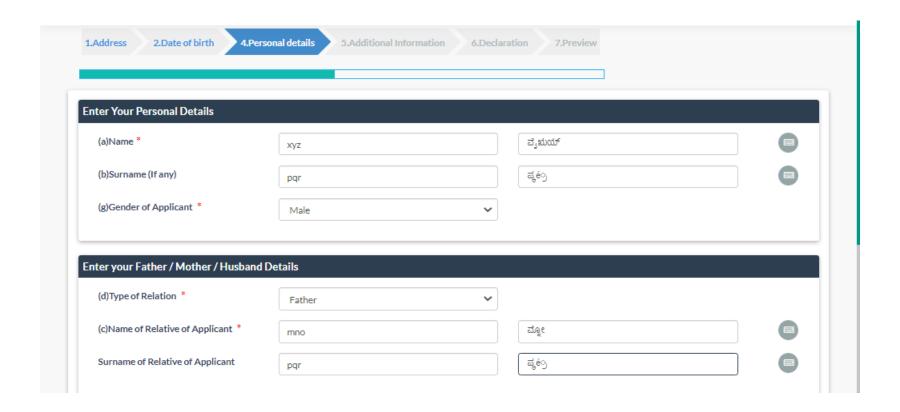

computer a well defined photo, address proof , age proof (Supported formats .jpg or .jpeg) each not more than 2MB

- 1. Open the website www.nvsp.in
- 2. If you have an account here, log in. If not, press register and register yourself following directions. You will need your email and mobile number for this.

Enter details and register following instructions. You need to create a user id and password.

After successful registration, log out once and log in again.







Choose registration for new elector



#### Choose I reside in India Choose Karnataka Click next



Fill in details in the left box, take cursor to the right box to automatically translate in Kannada





# Upload address poof enter Epic no of family/neighbour if u have details click next





#### Enter personal details





#### Upload photo





# Choose if applicable and click next If not applicable, do not fill.click next





#### Enter place and click next

| राष्ट्रीय मतदाता सेवा पोर्टल<br>NATIONAL VOTERS' SERVICES PORTAL |                                                                                                             |        |  | About Us   | Dashboard | 8 - |
|------------------------------------------------------------------|-------------------------------------------------------------------------------------------------------------|--------|--|------------|-----------|-----|
|                                                                  | for the inclusion of my name in the electoral rol<br>eady been included in the electoral roll for this or a |        |  |            |