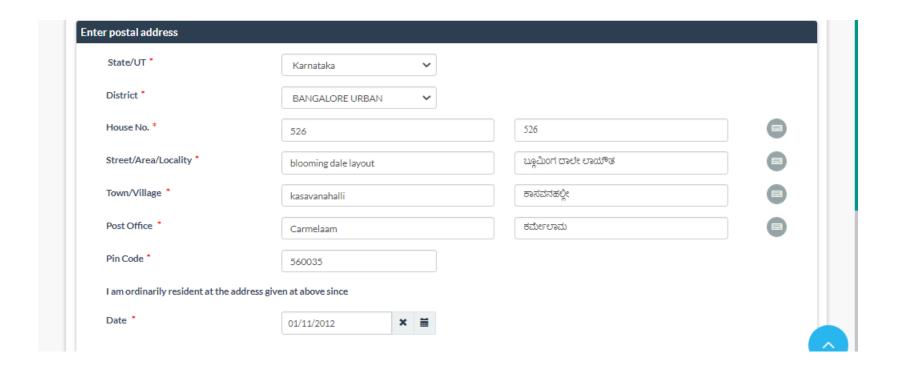

#### Choose I reside in India Choose Karnataka Click next

Fill in details in the left box, take cursor to the right box to automatically translate in Kannada