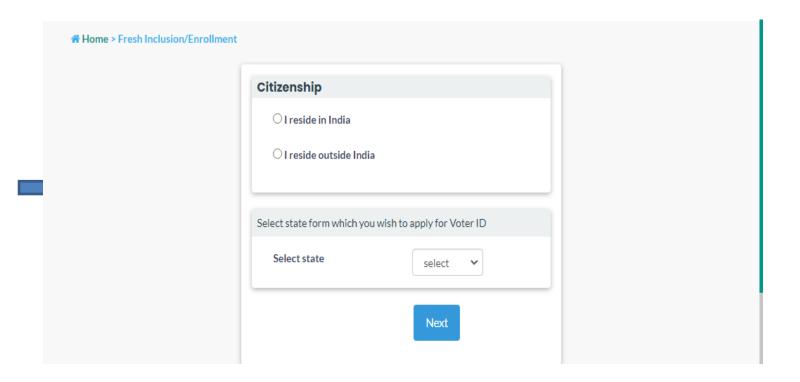

#### Choose I reside in India Choose Karnataka Click next

Fill in details in the left box, take cursor to the right box to automatically translate in Kannada